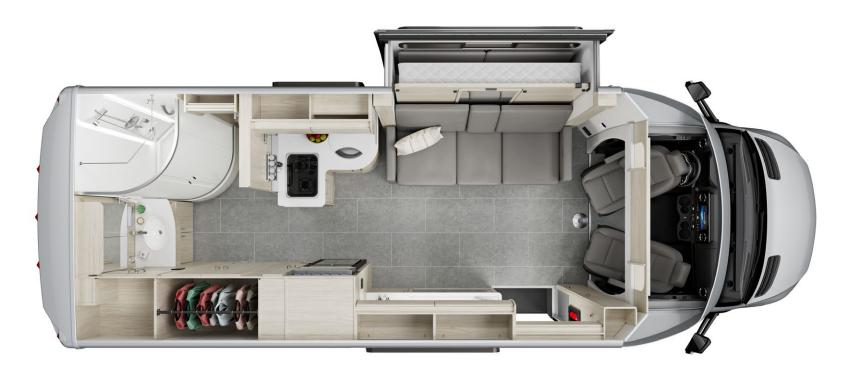

The Murphy Bed is the Unity's flagship floorplan, and one look at its spacious interior makes it easy to see why. Sleep soundly on a luxurious, nearly king-sized Murphy bed. Come morning, enjoy a complete living space featuring the patented and innovative Leisure Lounge System or optional Leisure Lounge Plus, a pop-up 40-inch Smart LED TV, elegant curved European cabinetry throughout, and a washroom to make any Class A envious. Any way you look at it, the Unity Murphy Bed is one big "little" motorhome.

U24MB | Murphy Bed

With optional Leisure Lounge Plus 2022MY Shown

The Murphy Bed is the Unity's flagship floorplan, and one look at its spacious interior makes it easy to see why. Sleep soundly on a luxurious, nearly king-sized Murphy bed. Come morning, enjoy a complete living space featuring the patented and innovative Leisure Lounge System or optional Leisure Lounge Plus, a pop-up 40-inch Smart LED TV, elegant curved European cabinetry throughout, and a washroom to make any Class A envious. Any way you look at it, the Unity Murphy Bed is one big "little" motorhome.