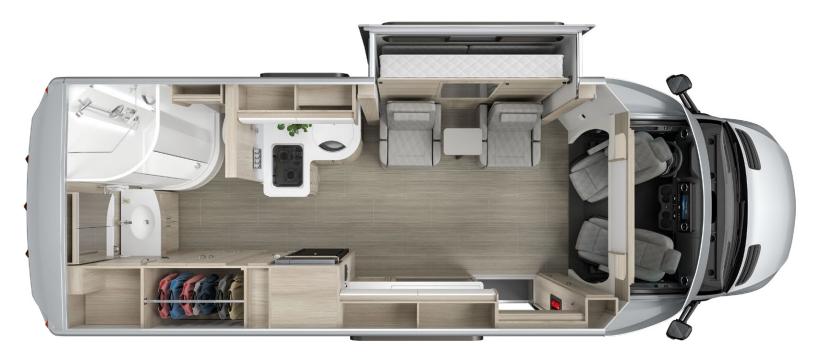

The Murphy Bed is the Unity's flagship floorplan, and one look at its spacious interior makes it easy to see why. Sleep soundly on a luxurious, nearly king-sized Murphy bed. Come morning, enjoy a complete living space featuring the patented and innovative Leisure Lounge System or optional Leisure Lounge Plus, a pop-up 40-inch Smart LED TV, elegant curved European cabinetry throughout, and a washroom to make any Class A envious. Any way you look at it, the Unity Murphy Bed is one big "little" motorhome.

U24MB | Murphy Bed

With optional Leisure Lounge Plus 2022MY Shown

The Murphy Bed is the Unity's flagship floorplan, and one look at its spacious interior makes it easy to see why. Sleep soundly on a luxurious, nearly king-sized Murphy bed. Come morning, enjoy a complete living space featuring the patented and innovative Leisure Lounge System or optional Leisure Lounge Plus, a pop-up 40-inch Smart LED TV, elegant curved European cabinetry throughout, and a washroom to make any Class A envious. Any way you look at it, the Unity Murphy Bed is one big "little" motorhome.