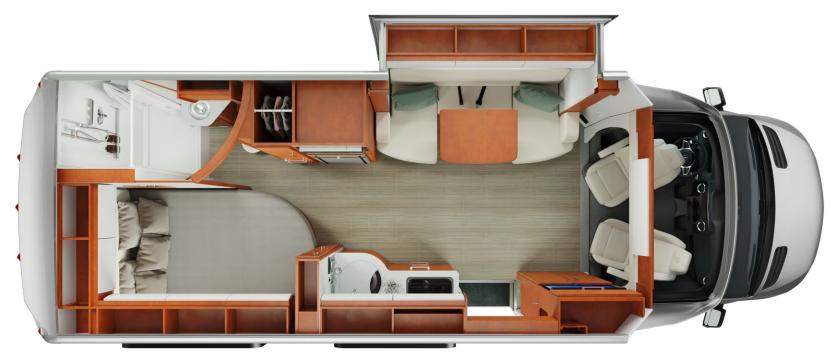

## 

**U24CB** | Corner Bed With Optional U-Lounge *Note: 2020MY Shown* 

The Unity Corner Bed offers all of the comforts and features you would expect to find in a much larger coach in just over 25 feet. The booth dinette or optional U-Lounge provides the perfect seating area for dining and entertaining, converting to a bed for overnight guests. The spacious galley features high-end finishes and a pull-out pantry, and in the rear, a comfortable full-time bed welcomes you to rest. No matter where you travel, you'll feel at home with the Unity Corner Bed.