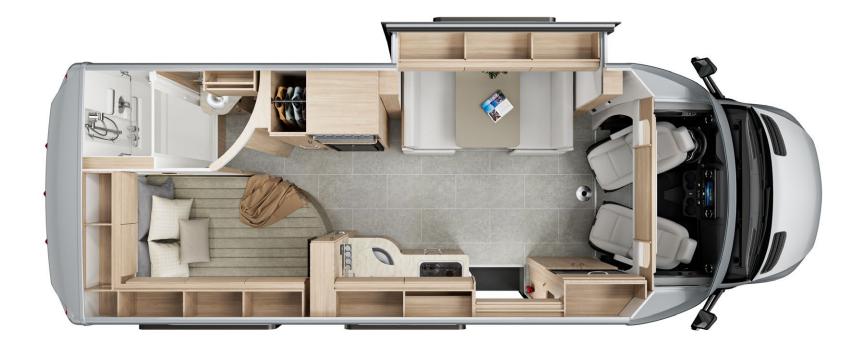

## 

**U24CB** | Corner Bed With Standard Booth Dinette

The Unity Corner Bed offers all of the comforts and features you would expect to find in a much larger coach in just over 25 feet. The booth dinette or optional U-Lounge provides the perfect seating area for dining and entertaining, converting to a bed for overnight guests. The spacious galley features high-end finishes and a pull-out pantry, and in the rear, a comfortable full-time bed welcomes you to rest. No matter where you travel, you'll feel at home with the Unity Corner Bed.